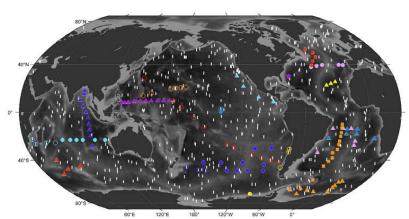

## **Adopt-a-Float Newsletter**

Welcome to the Adopt-a-Float program! We are looking forward to having you join us as we watch the floats on their journey through the ocean.

Date: November 22, 2024

**Number of Floats Deployed:** 225 GO-BGC floats deployed (213 operating); 296 SOCCOM floats deployed (129 operating)!