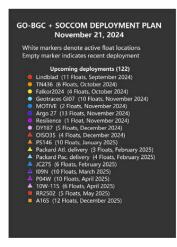

## **Adopt-a-Float Newsletter**

Welcome to the Adopt-a-Float program! We are looking forward to having you join us as we watch the floats on their journey through the ocean.

Date: November 22, 2024

**Number of Floats Deployed:** 225 GO-BGC floats deployed (213 operating); 296 SOCCOM floats deployed (129 operating)!

## Float of the Month!

Four expeditions at sea with two more going out in December. Floats are getting deployed quickly – I'll email you when your float hits the water and also when the first profile returns.